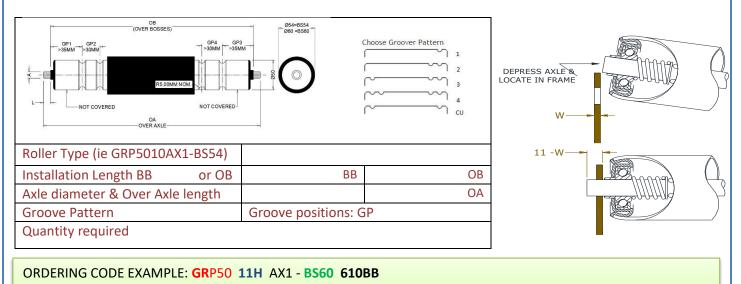

IMPORTANT:<sup>†</sup>Load Capacity calculated on based roller (not Sleeve capacity) and on roller lengths <850MM. For lengths greater than 850mm please ask on enquiry.

Roller Type ¦ Axle Size ¦ Sleeve Diameter ¦ BB (Installation Length) or OB if you specify Over Bosses