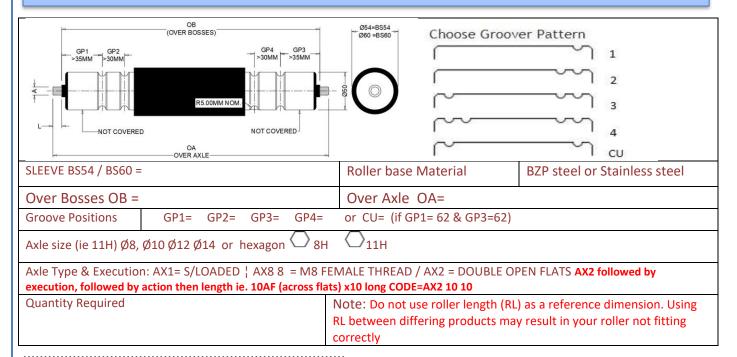

| Roller<br>Type                                                    | Finished<br>Diameter | Axle A<br>(default) | Other axles A<br>sizes available | Minimum Length<br>Maximum Length | Load<br>Capacity† |  |
|-------------------------------------------------------------------|----------------------|---------------------|----------------------------------|----------------------------------|-------------------|--|
| GRP50-BS54                                                        | Ø55mm                | 11Hex               | Ø8, 10, 12 & 8Hex                | >200MM <1200MM                   | 30kgF UDL         |  |
| GRP50-BS60                                                        | Ø60mm                | 11Hex               | Ø8, 10, 12 & 8Hex                | >200MM <1200MM                   | 30kgF UDL         |  |
| BELOW (PREFIXED SS) ARE SUPPLIED WITH STAINLESS STEEL BASE ROLLER |                      |                     |                                  |                                  |                   |  |
| SSGRP50-BS54                                                      | Ø55mm                | 11Hex               | Ø8, 10, 12 & 8Hex                | >200MM <1200MM                   | 30kgF UDL         |  |
| SSGRP50-BS60                                                      | Ø60mm                | 11Hex               | Ø8, 10, 12 & 8Hex                | >200MM <1200MM                   | 30kgF UDL         |  |
|                                                                   |                      |                     |                                  |                                  |                   |  |

IMPORTANT: Load Capacity calculated on based roller (not Sleeve capacity) and on roller lengths <850MM. For lengths greater than 850mm please ask on enquiry.

Company Name and address:-

Please sign & return Order