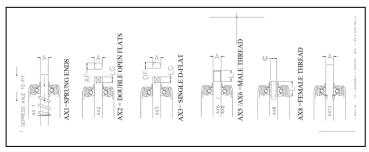

| Roller<br>Type                                                    | Finished<br>Diameter | Axle A<br>(default) | Other axles A<br>sizes available | Minimum Length<br>Maximum Length | Load<br>Capacity† |  |
|-------------------------------------------------------------------|----------------------|---------------------|----------------------------------|----------------------------------|-------------------|--|
| GRP50-BS54                                                        | Ø55mm                | 11Hex               | Ø8, 10, 12 & 8Hex                | >200MM <1200MM                   | 30kgF UDL         |  |
| GRP50-BS60                                                        | Ø60mm                | 11Hex               | Ø8, 10, 12 & 8Hex                | >200MM <1200MM                   | 30kgF UDL         |  |
| BELOW (PREFIXED SS) ARE SUPPLIED WITH STAINLESS STEEL BASE ROLLER |                      |                     |                                  |                                  |                   |  |
| SSGRP50-BS54                                                      | Ø55mm                | 11Hex               | Ø8, 10, 12 & 8Hex                | >200MM <1200MM                   | 30kgF UDL         |  |
| SSGRP50-BS60                                                      | Ø60mm                | 11Hex               | Ø8, 10, 12 & 8Hex                | >200MM <1200MM                   | 30kgF UDL         |  |
|                                                                   |                      |                     |                                  |                                  |                   |  |