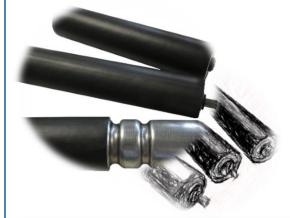

## GRP50 +BS Sleeved Round Belt powered handling - BS SLEEVE

BS54 & BS60 general purpose steel rollers with pvc 3mm or 5mm thick rubber like sleeve for manual & gravity applications

| Found in >       | MATERIAL      | Sleeve Options | Great for     |  |
|------------------|---------------|----------------|---------------|--|
| Battery Handling |               |                | Protecting    |  |
|                  | Steel Base    | -BS54 (55mm    | goods         |  |
| Despatch Areas   | Roller        | FOD)           | Non-Marking   |  |
| Airports         | + pvc sleeve  |                | Stone/granite |  |
|                  |               | -BS60 (60mm    | tops          |  |
| Packing Lines    | 50-60 shore A | FOD)           | Cheaper than  |  |
|                  |               |                | rubber        |  |