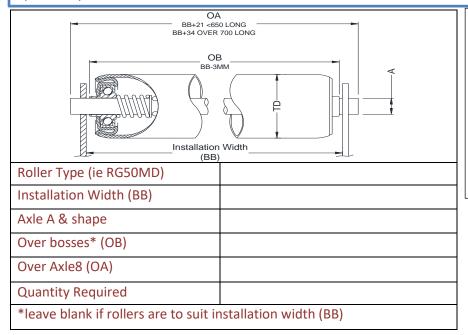

M2M ORDER CODE AXLE DIA FOLLOWED BY OB & OA (EXAMPLE RG80MD12-12-340-380-AX1

IMPORTANT: Load Capacity calculated on standard lengths. Please ask to confirm advisable load on quotation/order.

Bearing housing: steel swaged

## Please sign & return Order