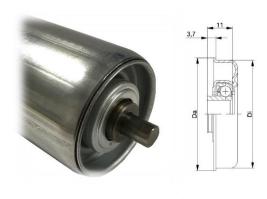

## RG 1200 AX1 Series (Spring loaded ) Rollers for manual handling -BZP STEEL

RG 1200 series are general purpose steel rollers with Greased bearings for medium to heavy manual applications

| Found in >     | MATERIAL                      | TUBE EXTRAS    |  |
|----------------|-------------------------------|----------------|--|
| Manual         | 7ina Diatani                  | BS 54 OR BS60  |  |
| Conveyors      | Zinc Plated                   | Sleeve         |  |
|                | (BZP) tube                    | RG50MD ONLY    |  |
| Despatch Areas | Steel bearings &  Steel axles | Bonded Rubber  |  |
| Airports       |                               | Polyurethane   |  |
| Packing Lines  | Steel axies                   | O-Ring Grooved |  |

| Roller<br>Type        | Roller<br>Diameter | Axle round  | Axle<br>Hexagonal | Bearing Type<br>+Housing | Load<br>Capacity† |
|-----------------------|--------------------|-------------|-------------------|--------------------------|-------------------|
| RGM50-X-XXX-XXX-AX1   | Ø50 x1.5 wall      | Ø10 Ø12 Ø14 | 11H               | MTR50 .30+steel          | 120kgF udl        |
| RGM50MD-X-XXX-XXX-AX1 | Ø51 x2 wall        | Ø10 Ø12 Ø14 | 11H               | MTR50 .30+steel          | 120kgF udl        |
| RG60MD-X-XXX-XXX-AX1  | Ø60 x2 wall        | Ø10 Ø14 Ø15 | -                 | MTR60 .30+steel          | 160kgF udl        |
| RG80MD-X-XXX-XXX-AX1  | Ø80 x2 wall        | Ø12 Ø14 Ø15 | -                 | MTR80 .30+steel          | 180kgF udl        |

M2M ORDER CODE AXLE DIA FOLLOWED BY OB & OA (EXAMPLE RG80MD12-12-340-380-AX1

IMPORTANT: Load Capacity calculated on standard lengths. Please ask to confirm advisable load on quotation/order.

Bearing housing: steel swaged

**Lubrication Greased** 

Temp range -20c +120C

Weight class Medium to Heavy

Conveyor Roller; Customs Code

8428399000

| Company Name and address:- | SignedPrint |
|----------------------------|-------------|
|                            | <b>::</b>   |